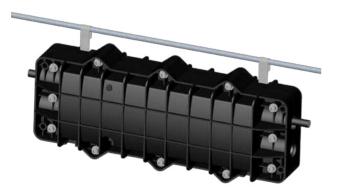

4. Close the fiber optic splice closure, install aerial hanged accessories.

**Black-stone**