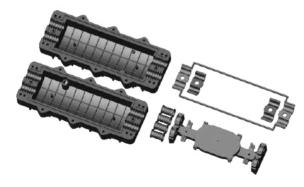

## **INSTRACTION**

1. Open the fiber optic splice closure.

2.Stripping out the fiber optic cable, fixing the cable and cable strengthen core.

3. Splicing the optic fiber cable, then put heat shrinkable sleeve into splice tray.

4. Close the fiber optic splice closure, install aerial hanged accessories.

**Black-stone**