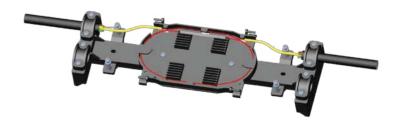

**BLACK-STONE** Fiber optic splice closure

BSOC-24

BSOC-24 is inline type fiber optic splice closure that used for optic fiber cable splicing, joint and protection. It is waterproof and dust proof for outdoor application.

## **INSTRACTION**

1. Open the fiber optic splice closure.

2.Stripping out the fiber optic cable, fixing the cable and cable strengthen core.

3. Splicing the optic fiber cable, then put heat shrinkable sleeve into splice tray.

4. Close the fiber optic splice closure, install aerial hanged accessories.

**Black-stone**