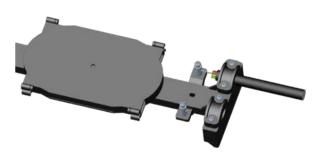

4. Close the fiber optic splice closure, install aerial hanged accessories.

**Black-stone**