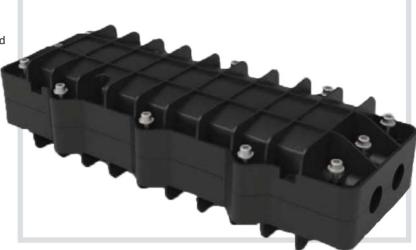

**BLACK-STONE** Fiber optic splice closure

BSOC-24

BSOC-24 is inline type fiber optic splice closure that used for optic fiber cable splicing, joint and protection. It is waterproof and dust proof for outdoor application.

## **SPECFICATION**

| Model   | Dimension       | Material | Cable Port | Capsity   | Splice Tray |
|---------|-----------------|----------|------------|-----------|-------------|
| RSOC-24 | 424x173 6x104mm | Plastic  | 4 PCS      | 24 fibers | 1nc         |