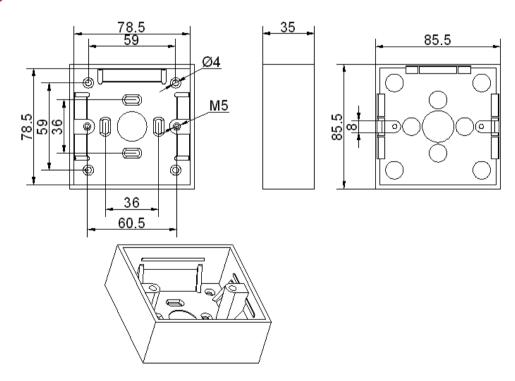

## **FEATURES**

- Fit for installation of 86 style faceplate
- Made of high quality ABS&PC plastic to avoid scratching, with detachable surface faceplate.

PART NO: BSCFBX-UK-001