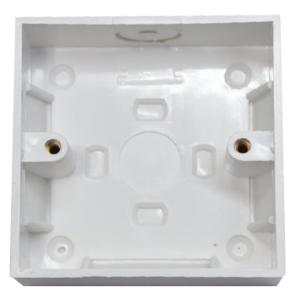

## **DISCRIPTION**

Blackstone UK External Back Box is Suitable for different kinds of faceplate installation, widely used in working area network.

## **FEATURES**

- Fit for installation of 86 style faceplate
- Made of high quality ABS&PC plastic to avoid scratching, with detachable surface faceplate.

PART NO: BSCFBX-UK-001