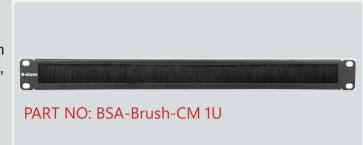

## **Black-stone Brush Cable Management**

## **DISCRIPTION**

Blackstone Brush Cable Management Be compatible with 19-inch equipment rack, cabinets, and wall mount shelf, suitable for interaction and termination of horizontal cabling between devices, equipment and centralized points.

## **ELECTRONIC FILES**

| Order information  |                        |
|--------------------|------------------------|
| Part No.           | BSA-Brush-CM 1U        |
| Description        | Brush cable management |
| Color              | Black                  |
| Inner box          | 1PCS                   |
| Carton             | 20pcs                  |
| Carton measurement | 1CM*53CM*22CM          |
| Weight             | 15KG                   |