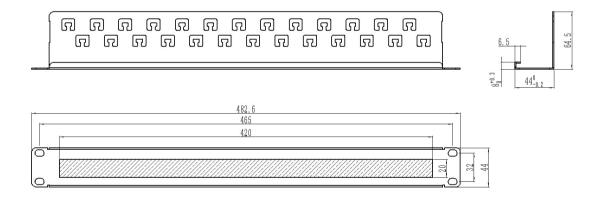

## **FEATURES**

- Made of high quality ABS plastic to avoid scratching, with detachable surface faceplate design.
- Accomplish a clean and beautiful cabling system with simple, flexible, effective and safe feature.
- Unique exterior design, simple, compact and beautiful.
- Black appearance enables its combination of any other equipment in data center.