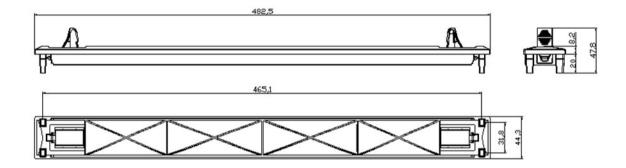

## **DISCRIPTION**

Blackstone Blind Panel designed according to 19-inch equipment rack standard, use convenient tool-free design, easy to disassemble, Shield the cabinet installation equipment to prevent dust from entering, make sure the cabinet beautiful.

## **FEATURES**

- Unique exterior design, simple, compact and beautiful.
- Made of high quality ABS plastic, designed by tool-free, easy to disassemble.
- Shield the cabinet installation equipment to prevent dust from entering, make sure the cabinet beautiful.
- Black appearance enables its combination of any other equipment in data center.