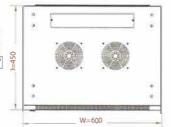

#### Main dimension

Back

Side(Without side door)

Side

Wall-mounting dimension

A-A Section

Mounting dimension

The end to end network cabling solution