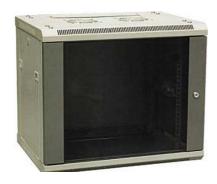

#### **Products Description**

Infrastone's cabinets are the ideal solution for intermediate sized networks offering versatility and convenience saving valuable space within any office suite. Supplied fully assembled as standard, the case can be stripped down to the basic framework in a matter of seconds via the slide and connect panel

#### Features and benefits

- Meet the requirement of ANSI/EIARS-310-D . criterions to manufacture
- Material: seamless steel board. Good ventilation and heat dispersing
- User can add the cable fixtures accordingly
- Powder coated to protect against rust, oxidization, scratches, lacquer peeling, strong acid and alkali erosion
- Flexible vertical rail's thickness must higher than 2mm
- Framework using high strength steel with a 60kg . weight capacity
- the wall box range offers the customers an economical and cost-effective solution for smaller installations where space is limited
- Network hardware can be installed in confined spaces and out of sight/off the floor locations
- it has been widely applied in the field of computer data network, page, wiring, Pa broadcasting, soundtrack system, subway train