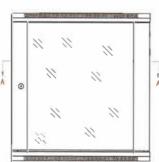

### BSB CABINET CABINET & ENCLOSURE

- 1.Top cover
- 2.Frame
- 3. Tempered glass door
- 4.Side door
- 5. Mounting rail
- 6.Hanger
- 7.Back panel
- 8.L rail