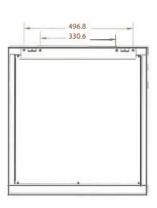

#### Main dimension

Back

Side(Without side door)

Side

Wall-mounting dimension

A-A Section

Mounting dimension

The end to end network cabling solution