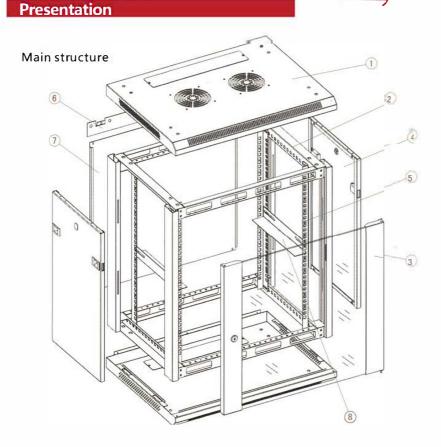

### BSB CABINET CABINET & ENCLOSURE

- 1.Top cover
- 2.Frame
- 3. Tempered glass door
- 4.Side door
- 5. Mounting rail
- 6.Hanger
- 7.Back panel
- 8.L rail