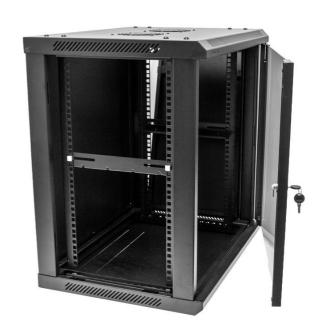

#### **Products Description**

Infrastone's cabinets are the ideal solution for intermediate sized networks offering versatility and convenience saving valuable space within any office suite. Supplied fully assembled as standard, the case can be stripped down to the basic framework in a matter of seconds via the slide and connect panel

#### Features and benefits

- Meet the requirement of ANSI/EIARS-310-D . criterions to manufacture
- Material: seamless steel board. Good ventilation and heat dispersing
- User can add the cable fixtures accordingly
- Powder coated to protect against rust, oxidization, scratches, lacquer peeling, strong acid and alkali erosion
- Flexible vertical rail's thickness must higher than 2mm
- Framework using high strength steel with a 60kg . weight capacity
- the wall box range offers the customers an economical and cost-effective solution for smaller installations where space is limited
- Network hardware can be installed in confined spaces and out of sight/off the floor locations
- it has been widely applied in the field of computer data network, page, wiring, Pa broadcasting, soundtrack system, subway train