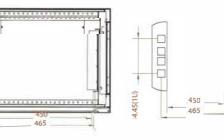

#### Main dimension

Back

Side(Without side door)

Side

Wall-mounting dimension

A-A Section

Mounting dimension

The end to end network cabling solution