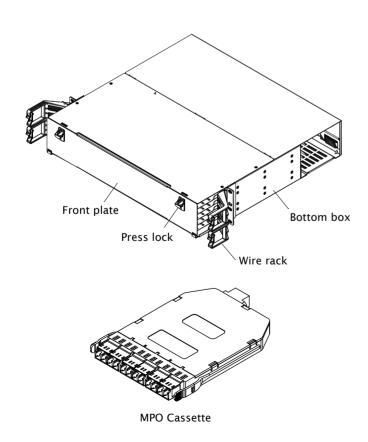

#### **FEATUERS**

- Standard 19"
- 1U 144 fibers, 2U 288 fibers and 4U 576 fibers
- Flat front panel for optimal cable routing
- Double rail design, easy to assemble and manage
- Lightweight ABS material for MPO module
- High-density wiring application condition Standard
- High quality metal sheet technology and fogging coating
- High quality fiber management and structural accessories

**Black-stone** 

Lightweight 12F module for special up and down DLC adapter height 11.8mm , Weight 40g total width 93mm,easy for one-hand installation

**Black-stone** 

**Standard accessories** 

Cable tie/Magic stick strip/Winding pipe