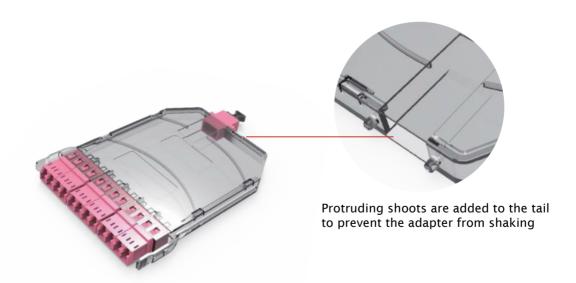

**Black-stone** 

Lightweight 12F module for special up and down DLC adapter height 11.8mm , Weight 40g total width 93mm,easy for one-hand installation

**Black-stone** 

**Standard accessories** 

Cable tie/Magic stick strip/Winding pipe