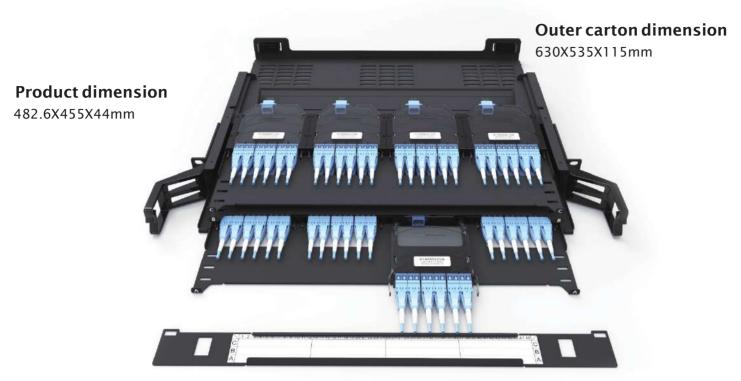

# **BLACK-STONE** High Density MPO/MTP Patch panal

The High Density 1U Patch panel is specially designed to filite high density cabling system in data center and telecommunication environments.

#### **FEATUERS**

- Standard 19"
- 1U 144 fibers, 2U 288 fibers and 4U 576 fibers
- Flat front panel for optimal cable routing
- Double rail design, easy to assemble and manage
- Lightweight ABS material for MPO module
- High-density wiring application condition Standard
- High quality metal sheet technology and fogging coating
- High quality fiber management and structural accessories