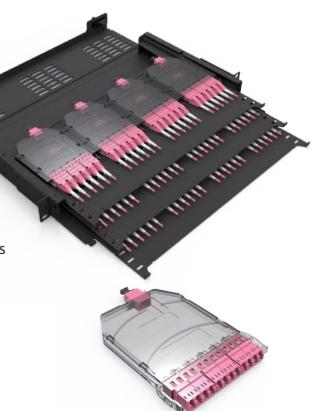

# **BLACK-STONE** High Density MPO/MTP Patch panal

The High Density 1U Patch panel is specially designed to filite high density cabling system in data center and telecommunication environments.

#### **FEATUERS**

- Standard 19"
- 1U 144 fibers, 2U 288 fibers and 4U 576 fibers
- Flat front panel for optimal cable routing
- Double rail design, easy to assemble and manage
- Lightweight ABS material for MPO module
- High-density wiring application condition Standard
- High quality metal sheet technology and fogging coating
- High quality fiber management and structural accessories

**Black-stone** 

Lightweight 12F module for special up and down DLC adapter height 11.8mm , Weight 40g total width 93mm,easy for one-hand installation

**Black-stone** 

**Standard accessories** 

Cable tie/Magic stick strip/Winding pipe