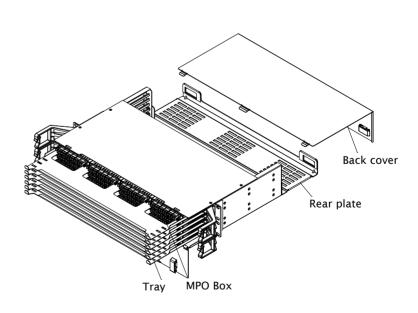

#### **FEATUERS**

- Standard 19"
- 1U 144 fibers, 2U 288 fibers and 4U 576 fibers
- Flat front panel for optimal cable routing
- Double rail design, easy to assemble and manage
- Lightweight ABS material for MPO module
- High-density wiring application condition Standard
- High quality metal sheet technology and fogging coating
- High quality fiber management and structural accessories

**Black-stone** 

Lightweight 12F module for special up and down DLC adapter height 11.8mm , Weight 40g total width 93mm,easy for one-hand installation

**Black-stone** 

**Standard accessories** 

Cable tie/Magic stick strip/Winding pipe