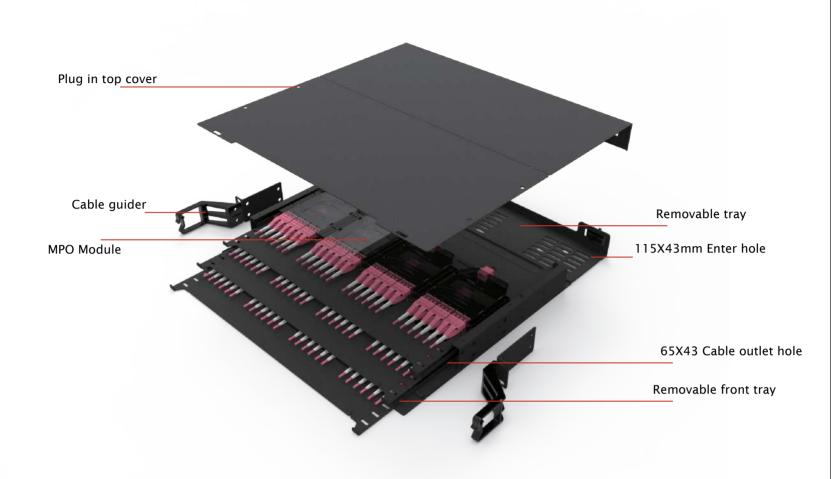

# **BLACK-STONE** High Density MPO/MTP Patch panal

The High Density 1U Patch panel is specially designed to filite high density cabling system in data center and telecommunication environments.

#### **FEATUERS**

- Standard 19"
- 1U 144 fibers, 2U 288 fibers and 4U 576 fibers
- Flat front panel for optimal cable routing
- Double rail design, easy to assemble and manage
- Lightweight ABS material for MPO module
- High-density wiring application condition Standard
- High quality metal sheet technology and fogging coating
- High quality fiber management and structural accessories