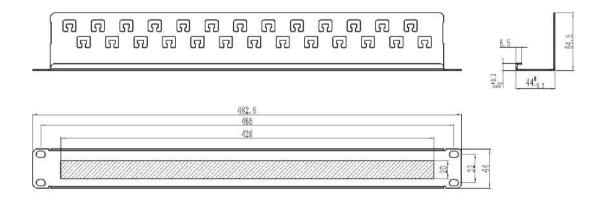

## Black-stone Brush Cable Management

## DISCRIPTION

Blackstone Brush Cable Management Be compatible with 19-inch equipment rack, cabinets, and wall mount shelf, suitable for interaction and termination of horizontal cabling between devices, equipment and centralized points. P-tons

PART NO: BSA-Brush-CM 1U

## **FEATURES**

- Made of high quality ABS plastic to avoid scratching, with detachable surface faceplate design.
- Accomplish a clean and beautiful cabling system with simple, flexible, effective and safe feature.
- Unique exterior design, simple, compact and beautiful.
- Black appearance enables its combination of any other equipment in data center.