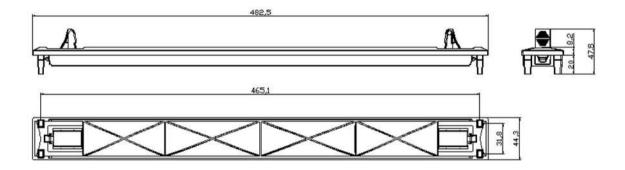

## **ELECTRONIC FILES**

| Order information  |                   |
|--------------------|-------------------|
| Part No.           | BSA-Blind-panel1U |
| Description        | Blind panel 1U    |
| Color              | Black             |
| Inner box          | 5 Pcs             |
| Carton             | 25pcs             |
| Carton measurement | 53cm× 31cm × 23cm |
| Weight             | 4.8KG             |