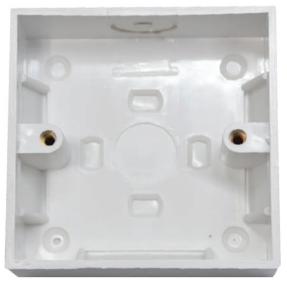

## DISCRIPTION

Blackstone UK External Back Box is Suitable for different kinds of faceplate installation, widely used in working area network.

## **FEATURES**

- Fit for installation of 86 style faceplate
- Made of high quality ABS&PC plastic to avoid scratching, with detachablesurface faceplate.

PART NO: BSCFBX-UK-001