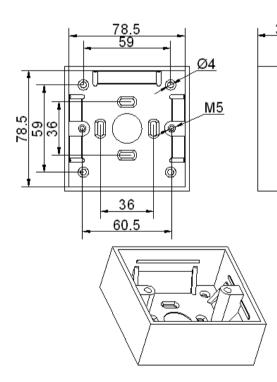

## **FEATURES**

- Fit for installation of 86 style faceplate
- Made of high quality ABS&PC plastic to avoid scratching, with detachablesurface faceplate.

PART NO: BSCFBX-UK-001

## **ELECTRONIC FILES**

| Order information |                      |       |        |                    |        |
|-------------------|----------------------|-------|--------|--------------------|--------|
| Part No.          | Description          | Color | Carton | Carton measurement | Weight |
| BSCFBX-UK-001     | UK External Back Box | White | 100pcs | 44cm× 38cm × 19cm  | 5 kg   |
| BSCFBX-US-001     | US External Back Box | White | 100pcs | 44cm× 38cm × 19cm  | 5 kg   |
| BSCFBX-US-002     | US Internal Back Box | White | 100pcs | 44cm× 38cm × 19cm  | 5 kg   |