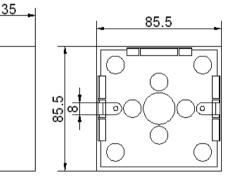

## **FEATURES**

- Fit for installation of 86 style faceplate
- Made of high quality ABS&PC plastic to avoid scratching, with detachablesurface faceplate.

PART NO: BSCFBX-UK-001

## **ELECTRONIC FILES**

| Order information |                      |       |        |                    |        |
|-------------------|----------------------|-------|--------|--------------------|--------|
| Part No.          | Description          | Color | Carton | Carton measurement | Weight |
| BSCFBX-UK-001     | UK External Back Box | White | 100pcs | 44cm× 38cm × 19cm  | 5 kg   |
| BSCFBX-US-001     | US External Back Box | White | 100pcs | 44cm× 38cm × 19cm  | 5 kg   |
| BSCFBX-US-002     | US Internal Back Box | White | 100pcs | 44cm× 38cm × 19cm  | 5 kg   |